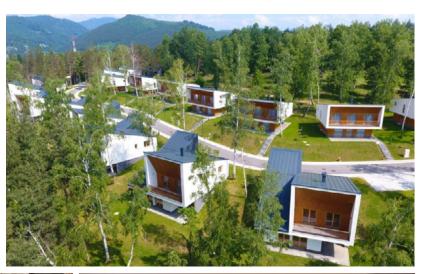

## The Venue

### Tarcin Forest Resort Sarajevo - MGallery

يتميـز المنتجــع بموقــع مثالــي فــي منتصـف الطريق بيـن سـراييفو وقمـم جبالهـا، وتحيـط به الجبال الألومبية وأنهارها وبحيراتها. مــع إطلالــة بانوراميــة وســبا فخــم وواحــة مـن الرفاهيـة وحـوض سباحة ومركـز لياقـة وملعب للأطفال وأنشطة مثل ركوب الدراجــات الرباعيــة والتنــزه فــي الجبــال.

ويوفر المنتجع نقطة الانطلاق المثالية للمـزج بيـن الطبيعـة والمدينـة والسـياحة التراثيـة حـول جبـال منطقـة سـراييفو المذهلـة.