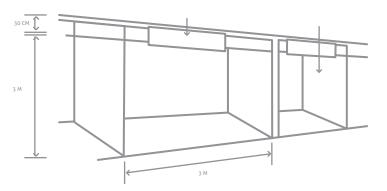

## 12-13 March 2016

Art Rotana - Amwaj Island Kingdom of Bahrain

Rental of exhibition shell scheme, booths, 2.4m high anodized system post and beams with white color polkem infill panels

The Shell scheme (min. 9m<sup>2</sup> includes)

- White wall panels (height 2.4m)
- Carpet
- Fascia Board with company name in English
- Table with 2 chairs
- Two Fluorescent lights
- One 13 Amp single phase power point
- One Waste paper basket